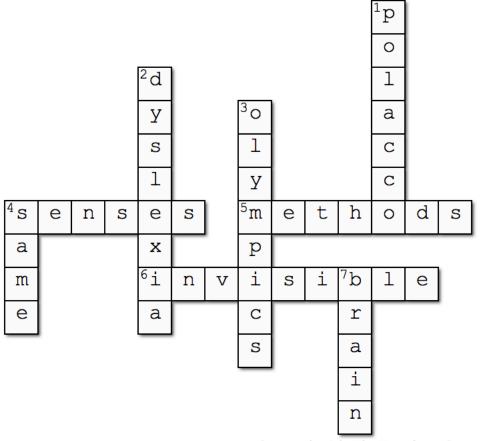

abc



Considerate Friendship Learning

Map Memory Patience

Reroute Respect Support



## ACROSS

4. The way we input information into our brains (Hint: there are 5 of them!)

5. Students with learning disabilities work with special teachers to find the \_\_\_\_\_ of learning that work best for them.

6. A disability that cannot be seen by looking at a person

## DOWN

1. Author of many children's books, including <u>Thank you, Mr. Falker</u>

2. Learning disability that has to do with reading and language

3. International sporting event that fencer Molly Sullivan Sliney participated in twice

4. Understanding Disabilities reminds us, "We're all the \_\_\_\_ inside!"

7. Part of the body where learning takes place



## Learning about Learning Disabilities **Crossword Puzzle Solution**