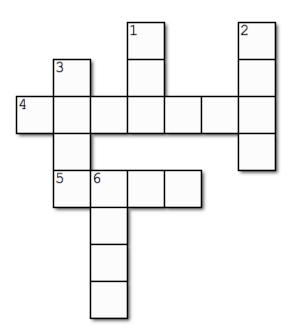

## Learning about Hard of Hearing Crossword Puzzle

# WORD BANK AIDS DEAF EAR FACE HEARING SIGN

### **ACROSS**

- 4. Someone who is hard of \_\_\_\_ hears sound, but not loudly or clearly.
- 5. It's easier for a person who is hard of hearing to understand you if you look at their \_\_\_\_ when you are speaking.

### **DOWN**

- 1. The part of the body that hears sounds.
- 2. Some friends use \_\_\_\_ language to communicate.
- 3. Someone who is \_\_\_\_ hears very little or no sound.
- 6. Someone who is hard of hearing might wear hearing \_\_ to help them hear sounds.