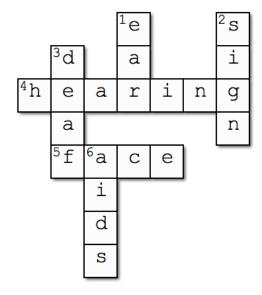

usetts 01867 • Understanding Disabilities.org

## Learning about Hard of Hearing Crossword Puzzle



# WORD BANK AIDS DEAF EAR FACE HEARING SIGN

### **ACROSS**

- 4. Someone who is hard of \_\_\_\_ hears sound, but not loudly or clearly.
- 5. It's easier for a person who is hard of hearing to understand you if you look at their \_\_\_\_ when you are speaking.

### **DOWN**

- 1. The part of the body that hears sounds.
- 2. Some friends use \_\_\_\_ language to communicate.
- 3. Someone who is \_\_\_\_ hears very little or no sound.
- 6. Someone who is hard of hearing might wear hearing \_\_ to help them hear sounds.

## Learning we are all the same inside

PO Box 465 Reading, Massachusetts 01867 • Understanding Disabilities.org

# Learning about Hard of Hearing Crossword Puzzle Solution