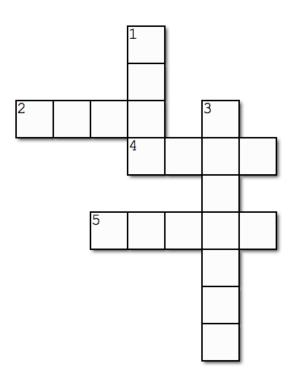

# Learning about Food Allergies Crossword Puzzle

# WORD BANK ALLERGY HELP HIVES NUTS WASH

## **ACROSS**

- 2. A type of food that many people with food allergies are allergic to
- 4. Call an adult for \_\_\_\_ if you think a friend may be having an allergic reaction.
- 5. Small red bumps on the skin

## **DOWN**

- 1. hands after eating!
- 3. When a person gets sick after eating something that is safe for most people