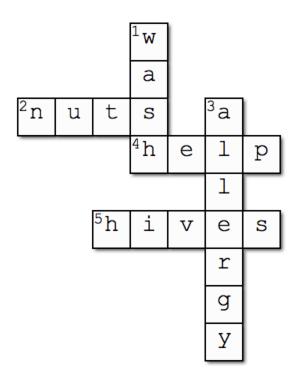

GLITTER ATKFKOA TISAFAE OGRSIFK RFAIOI EFFRON ENDD

Food Friend

Glitter Kind

Safe

## Learning we are all the same inside

PO Box 465 Reading, Massachusetts 01867 • Understanding Disabilities.org

# Learning about Food Allergies Crossword Puzzle



# WORD BANK ALLERGY HELP HIVES NUTS WASH

## **ACROSS**

- 2. A type of food that many people with food allergies are allergic to
- 4. Call an adult for \_\_\_\_ if you think a friend may be having an allergic reaction.
- 5. Small red bumps on the skin

## **DOWN**

- 1. hands after eating!
- 3. When a person gets sick after eating something that is safe for most people

## Learning we are all the same inside

PO Box 465 Reading, Massachusetts 01867 • Understanding Disabilities.org

# Learning about Food Allergies Crossword Puzzle Solution