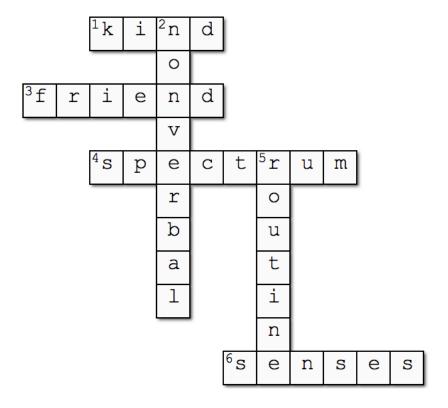

# Learning about Autism Crossword Puzzle Solution

#### **WORD BANK**

FRIEND KIND NONVERBAL ROUTINE SENSES SPECTRUM

#### ACROSS

- 1. Being sure to include everyone is one way to be \_\_\_\_.
- 3. Someone you enjoy being with!
- 4. A wide range of items, such as colors
- 6. Some people with autism have very sensitive \_\_\_\_\_; they might be bothered by bright lights or loud noises.

#### **DOWN**

- 2. Communication without words, like body language or facial expressions
- 5. Some people with autism find it easier to stick to a daily \_\_\_\_\_.